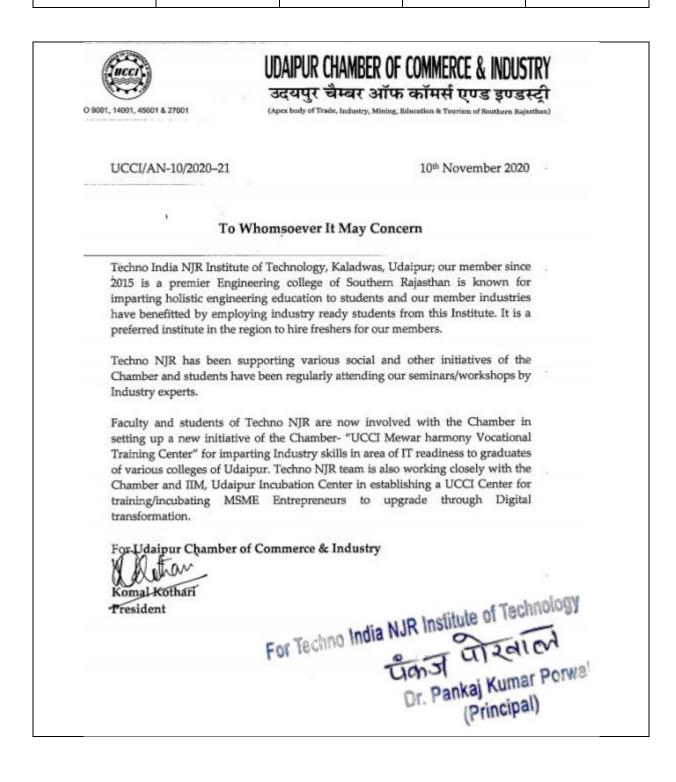

For Techno India NJR Institute of Technology Gan J Car Car Dr. Pankaj Kumar Porwa (Principal)

| Providing Oxygen | UCCI | 2020-21 | 25 |
|------------------|------|---------|----|
| Concentrator     |      |         |    |
| Machine          |      |         |    |