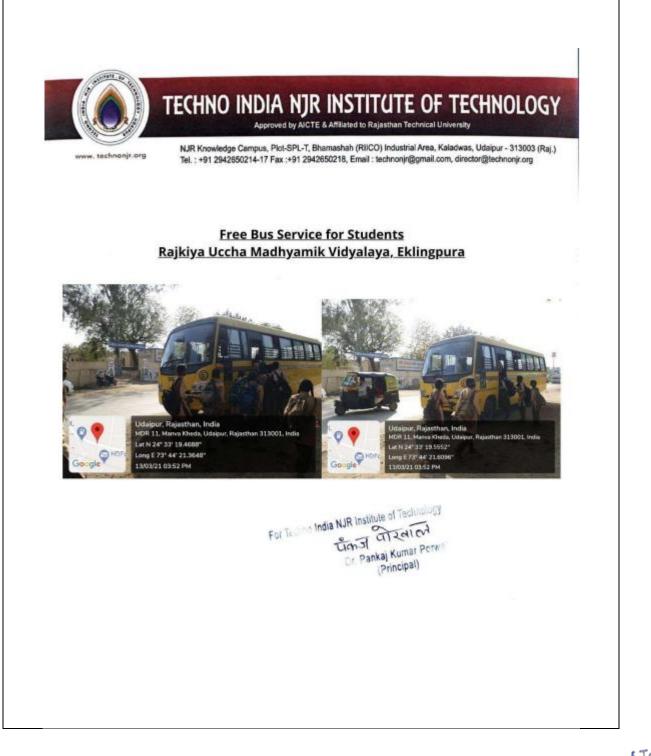

| Free BUS Service for | Rajkiya Uccha         | NJR Support for   | 2020-21 | 180 |
|----------------------|-----------------------|-------------------|---------|-----|
| Students             | Madhyamik             | Government School |         |     |
|                      | Vidyalaya, Eklingpura |                   |         |     |