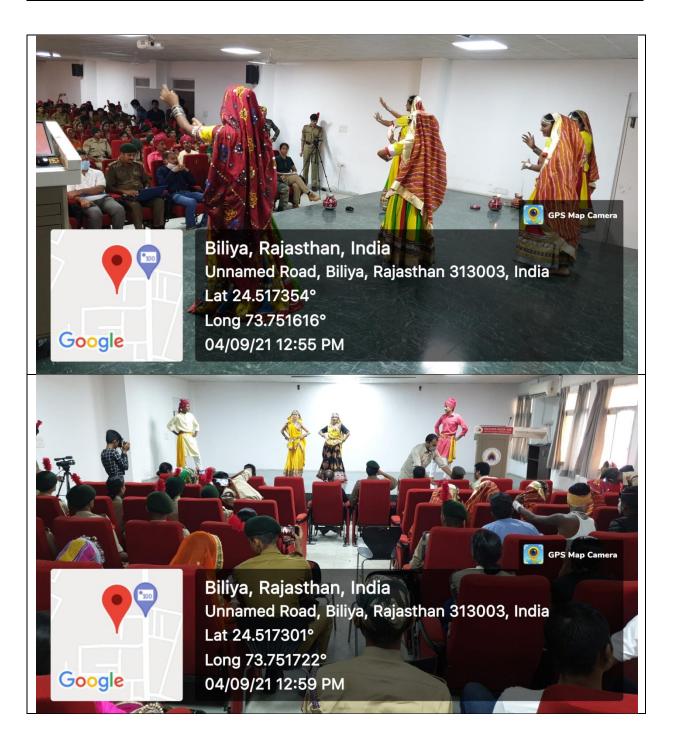

## 3.3.3 Number of extension and outreach programs conducted by the institution through NSS/NCC/Red cross/YRC etc., ( including the programmes such as Swachh Bharat, AIDS awareness, Gender issues etc. and/or those organised in collaboration with industry, community <u>and NGOs</u>) during the year