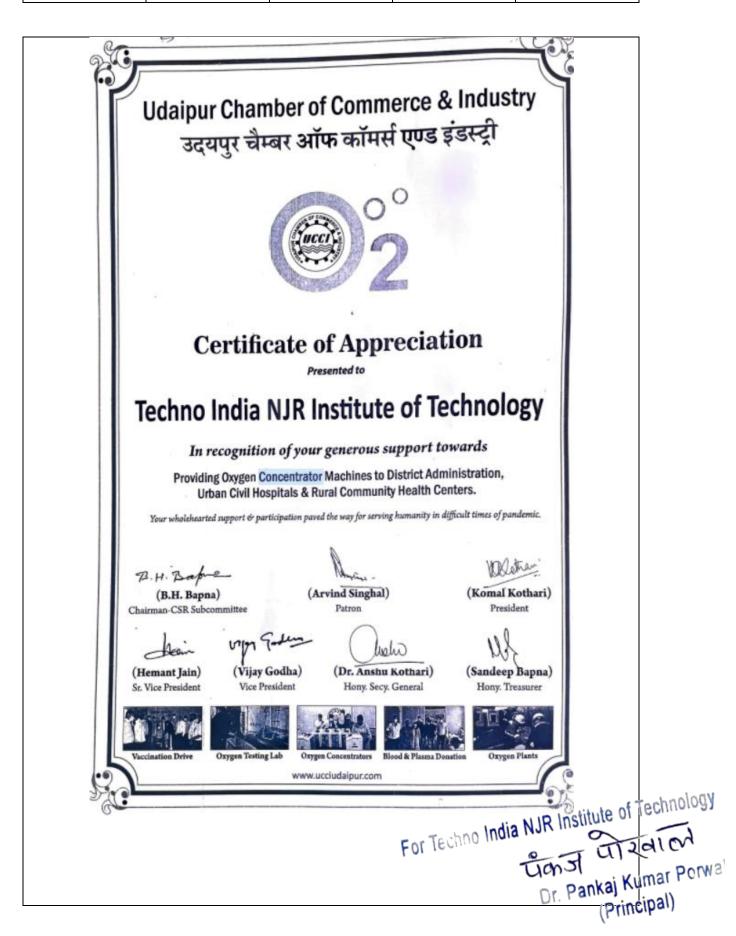

For Techno India NJR Institute of Technology Gan J Car Car Dr. Pankaj Kumar Porwa (Principal)

| Providing Oxygen | UCCI | 2020-21 | 25 |
|------------------|------|---------|----|
| Concentrator     |      |         |    |
| Machine          |      |         |    |