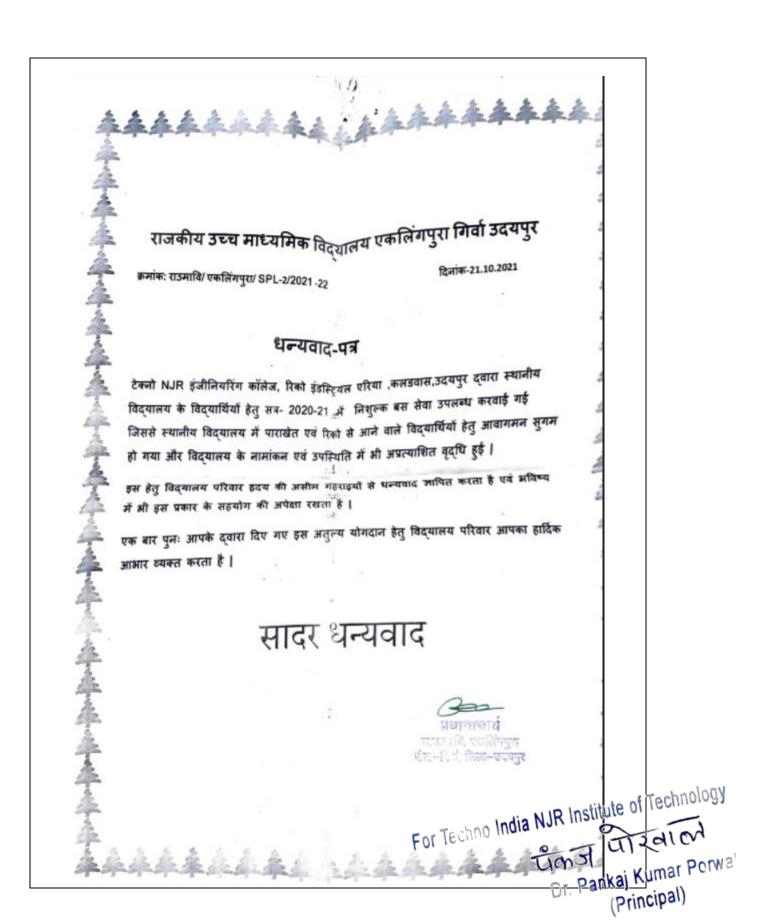

| Free BUS Service for | Rajkiya Uccha         | NJR Support for   | 2020-21 | 180 |
|----------------------|-----------------------|-------------------|---------|-----|
| Students             | Madhyamik             | Government School |         |     |
|                      | Vidyalaya, Eklingpura |                   |         |     |