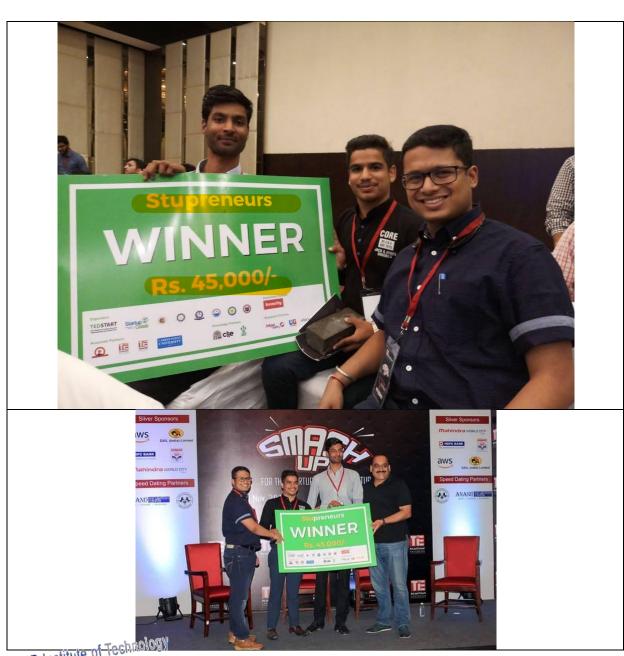

| Name of the Project/<br>Endowments, Chairs                                                                       | Name of the Principal<br>Investigator/Co-Investigator | Department of<br>Principal<br>Investigator    | Year of<br>Award | Amount<br>Sanctioned    | Duration of the project      | Name of the Funding<br>Agency | Type<br>(Government/non-<br>Government) |
|------------------------------------------------------------------------------------------------------------------|-------------------------------------------------------|-----------------------------------------------|------------------|-------------------------|------------------------------|-------------------------------|-----------------------------------------|
| Well Water Monitoring<br>System                                                                                  | Yogendra S Solanki                                    | Electronics & Communication Engineering       | 2016-17          | Rs.4,35,000<br>USD 6000 | 6 Months                     | Intel Corp.                   | Non Government                          |
| Learning Management System                                                                                       | Aaditya Maheshwari                                    | Computer Science & Engineering                | 2017-18          | Rs.1,59,000             | 1 Year                       | IBM/Skill Gaps Solution       | Non Government                          |
| Video Processing Based automation for saving renewable energy ("Electricity")                                    | Vivek Jain                                            | Electronics &<br>Communication<br>Engineering | 2017-18          | Rs.14,400               | 6 Months                     | DST                           | Government                              |
| Designing automatic system for detecting exudate level in diabetic rentinopathic patients using image processing | Mrs. Isha Purbia                                      | Electronics &<br>Communication<br>Engineering | 2017-18          | Rs.15,000               | 6 Months                     | DST                           | Government                              |
| Intruder detection using DSK6713 for border security                                                             | Mrs. Isha Purbia                                      | Electronics & Communication Engineering       | 2017-18          | Rs.15,000               | 6 Months                     | DST                           | Government                              |
| DSP Processor based<br>High security image<br>authetication system                                               | Mrs. Isha Purbia                                      | Electronics & Communication Engineering       | 2017-18          | Rs.14,700               | 6 Months                     | DST                           | Government                              |
| Team Slick                                                                                                       | Dr. Pankaj Porwal                                     | rtment of Civil Engine                        | 2017-18          | Rs. 45,000              | 6 Months                     | Stu-preneurs                  | Non Government                          |
| Ocean Six                                                                                                        | Dr. Aditya Maheswari                                  | Computer Science & Engineering                | 2017-18          | Rs. 50000               | 6 Months                     | SIH- 2018                     | Government                              |
| Wricks                                                                                                           | Dr. Pankaj Porwal                                     | rtment of Civil Engine                        | 2018-19          | Rs.5,00,000             | 1 Year                       | CZC, IIT Madras               | Government                              |
| Wricks                                                                                                           | Dr. Pankaj Porwal                                     | rtment of Civil Engine                        | 2019-20          | Rs.4,50,000             | 1 Year                       | ALAMB, EcoGrants              | Non Government                          |
| Wricks                                                                                                           | Dr. Pankaj Porwal                                     | Department of Civil<br>Engineering            | 2019-20          | Rs.10,00,000            | 1 Year (extension requested) | MHRD Innovation Cell          | Government                              |

#### To whosoever it may Concern

As per the requirements of funding agency the amounts for following projects were disbursed in the joint account of Project team.

| Team Name                    | Name                    | Department                              | Year    | Sanctioned<br>Amount    | Disbursed<br>Amount     |
|------------------------------|-------------------------|-----------------------------------------|---------|-------------------------|-------------------------|
| Well Water Monitoring System | Yogendra S<br>Solanki   | Electronics & Communication Engineering | 2016-17 | Rs.4,35,000<br>USD 6000 | Rs.4,35,000<br>USD 6000 |
| Team Slick                   | Dr. Pankaj<br>Porwal    | Deparment of<br>Civil<br>engineering    | 2017-18 | 45000/-                 | 45000/-                 |
| Ocean Six                    | Dr. Aditya<br>Maheswari | Computer<br>Science &<br>Engineering    | 2017-18 | 50000/-                 | 50000/-                 |
| Wricks                       | Dr. Pankaj<br>Porwal    | Deparment of<br>Civil<br>engineering    | 2018-19 | 500000/-                | 216073/-                |
| Wricks                       | Dr. Pankaj<br>Porwal    | Deparment of<br>Civil<br>engineering    | 2019-20 | 450000/-                | 450000/-                |