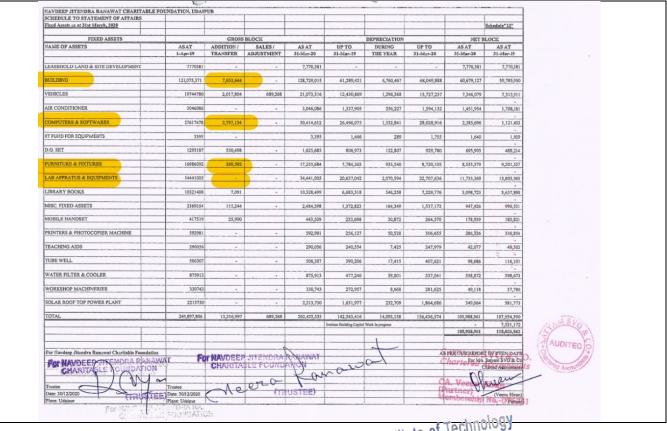

<mark>2019-20</mark>

| Fixed Assets as at 31st March, 2020                |                |          |                                                                                                                                                                                                                                                                                                                                                                                                                                                                                                                                                                                                                                                                                                                                                                                                                                                                                                                                                                                                 |             |                            |                  |             |                  | Schedule"13"             |                |
|----------------------------------------------------|----------------|----------|-------------------------------------------------------------------------------------------------------------------------------------------------------------------------------------------------------------------------------------------------------------------------------------------------------------------------------------------------------------------------------------------------------------------------------------------------------------------------------------------------------------------------------------------------------------------------------------------------------------------------------------------------------------------------------------------------------------------------------------------------------------------------------------------------------------------------------------------------------------------------------------------------------------------------------------------------------------------------------------------------|-------------|----------------------------|------------------|-------------|------------------|--------------------------|----------------|
| FIXED ASSETS                                       |                | CP       | OSS BLOCK                                                                                                                                                                                                                                                                                                                                                                                                                                                                                                                                                                                                                                                                                                                                                                                                                                                                                                                                                                                       |             |                            | DEPRECIATION     |             | NET              | BLOCK                    |                |
| VAME OF ASSETS                                     | ASAT           | ADDITION | CONTRACTOR AND ADDRESS OF THE OWNER OWNE | ASAT        | UP TO                      | DURING           | UP TO       | ASAT             | ASAT                     |                |
|                                                    | 1-Apr-19       | TRANSFE  |                                                                                                                                                                                                                                                                                                                                                                                                                                                                                                                                                                                                                                                                                                                                                                                                                                                                                                                                                                                                 | 31-Mar-20   | 31-Mar-19                  | THE YEAR         | 31-Mar-20   | 31-Mar-20        | 31-Mar-19                |                |
| LEASEHOLD LAND & SITE DEVELOPMENT                  | 7770381        |          |                                                                                                                                                                                                                                                                                                                                                                                                                                                                                                                                                                                                                                                                                                                                                                                                                                                                                                                                                                                                 | 7,770,381   |                            |                  |             | 7,770,381        | 7,770,381                |                |
| BUILDING                                           | 121,075,371    | 7,653,0  | 544 -                                                                                                                                                                                                                                                                                                                                                                                                                                                                                                                                                                                                                                                                                                                                                                                                                                                                                                                                                                                           | 128,729,015 | 61,289,421                 | 6,760,467        | 68,049,888  | 60,679,127       | 59,785,950               |                |
| VEHICLES                                           | 19744780       | 2,017,   | 689,268                                                                                                                                                                                                                                                                                                                                                                                                                                                                                                                                                                                                                                                                                                                                                                                                                                                                                                                                                                                         | 21,073,316  | 12,430,869                 | 1,296,368        | 13,727,237  | 7,346,079        | 7,313,911                |                |
| AIR CONDITIONER                                    | 3046086        | _        |                                                                                                                                                                                                                                                                                                                                                                                                                                                                                                                                                                                                                                                                                                                                                                                                                                                                                                                                                                                                 | 3,046,086   | 1,337,905                  | 256,227          | 1,594,132   | 1,451,954        | 1,708,181                |                |
| COMPUTERS & SOFTWARES                              | 27617478       | 2,797.   | 134 -                                                                                                                                                                                                                                                                                                                                                                                                                                                                                                                                                                                                                                                                                                                                                                                                                                                                                                                                                                                           | 30,414,612  | 26,496,075                 | 1,532,841        | 28,028,916  | 2,385,696        | 1,121,403                |                |
| IT FUND FOR EQUIPMENTS                             | 3395           |          |                                                                                                                                                                                                                                                                                                                                                                                                                                                                                                                                                                                                                                                                                                                                                                                                                                                                                                                                                                                                 |             |                            |                  |             |                  |                          |                |
|                                                    |                |          |                                                                                                                                                                                                                                                                                                                                                                                                                                                                                                                                                                                                                                                                                                                                                                                                                                                                                                                                                                                                 | 3,395       | 1,466                      | 289              | 1,755       | 1,640            | 1,929                    |                |
| D.G. SET                                           | 1295187        | 330,4    |                                                                                                                                                                                                                                                                                                                                                                                                                                                                                                                                                                                                                                                                                                                                                                                                                                                                                                                                                                                                 | 1,625,685   | 806,973                    | 122,807          | 929,780     | 695,905          | 488,214                  |                |
| FURNITURE & FIXTURES                               | 16986092       | 269,     |                                                                                                                                                                                                                                                                                                                                                                                                                                                                                                                                                                                                                                                                                                                                                                                                                                                                                                                                                                                                 | 17,255,684  | 7,784,565                  | 935,540          | 8,720,105   | 8,535,579        | 9,201,527                |                |
| LAB APPRATUS & EQUIPMENTS                          | 34441005       |          | · ·                                                                                                                                                                                                                                                                                                                                                                                                                                                                                                                                                                                                                                                                                                                                                                                                                                                                                                                                                                                             | 34,441,005  | 20,637,042                 | 2,070,594        | 22,707,636  | 11,733,369       | 13,803,963               |                |
| LIBRARY BOOKS                                      | 10321408       | 7,       | - 191                                                                                                                                                                                                                                                                                                                                                                                                                                                                                                                                                                                                                                                                                                                                                                                                                                                                                                                                                                                           | 10,328,499  | 6,683,518                  | 546,258          | 7,229,776   | 3,098,723        | 3,637,890                |                |
| MISC. FIXED ASSETS                                 | 2369354        | 115,     | - 244                                                                                                                                                                                                                                                                                                                                                                                                                                                                                                                                                                                                                                                                                                                                                                                                                                                                                                                                                                                           | 2,484,598   | 1,372,823                  | 164,349          | 1,537,172   | 947,426          | 996,531                  |                |
| MOBILE HANDSET                                     | 417519         | 25,      | 990                                                                                                                                                                                                                                                                                                                                                                                                                                                                                                                                                                                                                                                                                                                                                                                                                                                                                                                                                                                             | 443,509     | 233,698                    | 30,872           | 264,570     | 178,939          | 183,821                  |                |
| PRINTERS & PHOTOCOPIER MACHINE                     | 592981         | _        |                                                                                                                                                                                                                                                                                                                                                                                                                                                                                                                                                                                                                                                                                                                                                                                                                                                                                                                                                                                                 | 592,981     | 256,127                    | 50,528           | 306,655     | 286,326          | 336,854                  |                |
| TEACHING AIDS                                      | 290056         | _        | ·                                                                                                                                                                                                                                                                                                                                                                                                                                                                                                                                                                                                                                                                                                                                                                                                                                                                                                                                                                                               | 290,056     | 240,554                    | 7,425            | 247,979     | 42,077           | 49,502                   |                |
| TUBE WELL                                          | 506307         |          |                                                                                                                                                                                                                                                                                                                                                                                                                                                                                                                                                                                                                                                                                                                                                                                                                                                                                                                                                                                                 | 506,307     | 390,206                    | 17,415           | 407,621     | 98,686           | 116,101                  |                |
| WATER FILTER & COOLER                              | 875913         |          |                                                                                                                                                                                                                                                                                                                                                                                                                                                                                                                                                                                                                                                                                                                                                                                                                                                                                                                                                                                                 | 875,913     | 477,240                    | 59,801           | 537,041     | 338,872          | 398,673                  |                |
| WORKSHOP MACHINERIES                               | 330743         | _        |                                                                                                                                                                                                                                                                                                                                                                                                                                                                                                                                                                                                                                                                                                                                                                                                                                                                                                                                                                                                 | 330,743     | 272,957                    | 8,668            | 281,625     | 49,118           | 57,786                   |                |
| SOLAR ROOF TOP POWER PLANT                         | 2213750        |          |                                                                                                                                                                                                                                                                                                                                                                                                                                                                                                                                                                                                                                                                                                                                                                                                                                                                                                                                                                                                 | 2,213,750   | 1,631,977                  | 232,709          | 1,864,686   | 349,064          | - 581,773                |                |
| TOTAL                                              | 249,897,806    | 13,216   | 997 689,268                                                                                                                                                                                                                                                                                                                                                                                                                                                                                                                                                                                                                                                                                                                                                                                                                                                                                                                                                                                     | 262,425,535 | 142,343,416                | 14,093,158       | 156,436,574 | 105,988,961      | 107,554,390              | 1.00           |
|                                                    |                |          |                                                                                                                                                                                                                                                                                                                                                                                                                                                                                                                                                                                                                                                                                                                                                                                                                                                                                                                                                                                                 |             | Institute Building Capital | Work in progress |             | -<br>105,988,961 | 7,531,172<br>115,035,562 | (Stranova      |
|                                                    |                |          |                                                                                                                                                                                                                                                                                                                                                                                                                                                                                                                                                                                                                                                                                                                                                                                                                                                                                                                                                                                                 |             |                            | 1                |             |                  |                          | AUDITED        |
| For Novdeep Jitendra Ranawat Charitable Foundation |                | RAVINS   | EP JITENDRA                                                                                                                                                                                                                                                                                                                                                                                                                                                                                                                                                                                                                                                                                                                                                                                                                                                                                                                                                                                     | TAWAUAT     |                            |                  |             | PER OUR REPOR    |                          | 181            |
| FOR NAVDEED JTENDRA RANAL<br>CHARITAGLE TOUNDATION |                | CHARI    | TABLE FOUND                                                                                                                                                                                                                                                                                                                                                                                                                                                                                                                                                                                                                                                                                                                                                                                                                                                                                                                                                                                     | Nofia       | row                        | $\alpha$         |             |                  | Satyam SVG & Co          | s Pere Account |
|                                                    | ~              |          | on O-                                                                                                                                                                                                                                                                                                                                                                                                                                                                                                                                                                                                                                                                                                                                                                                                                                                                                                                                                                                           | Kar         | ~~                         |                  | C           | A. Vent          | man                      | /              |
| Trustee<br>Date: 30/12/2020                        | Trustee        | A        | e en o                                                                                                                                                                                                                                                                                                                                                                                                                                                                                                                                                                                                                                                                                                                                                                                                                                                                                                                                                                                          | USTEE)      |                            |                  | 1           | artner)          | (Veenu Hiran)            |                |
| Place: Udaipur                                     | Place: Udaipur | -        |                                                                                                                                                                                                                                                                                                                                                                                                                                                                                                                                                                                                                                                                                                                                                                                                                                                                                                                                                                                                 |             |                            |                  |             | or and really    | NoO Panner               | 1              |