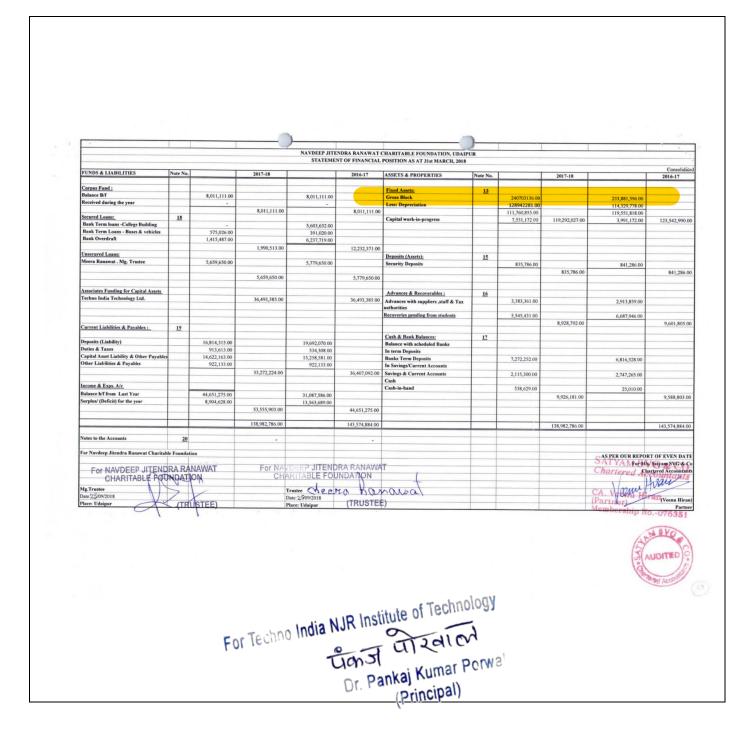

## <mark>2018-19</mark>

| FUNDS & LIABILITIES<br>Carpor Fund :<br>Belone: IIII                     | Note No. |                               |                | STATEMENT                     | T OF FINANCIAL P | IARITABLE FOUNDATION, UDAIPUS<br>DISITION AS AT JIM MARCH, 2019                     |          |                              |                |                                                  | 41              |
|--------------------------------------------------------------------------|----------|-------------------------------|----------------|-------------------------------|------------------|-------------------------------------------------------------------------------------|----------|------------------------------|----------------|--------------------------------------------------|-----------------|
| Bolones BH                                                               |          |                               | 2015-19        |                               | 2017-18          | ASSETS & PROPERTIES                                                                 | Note No. |                              | 2015-19        | 1                                                | Consolidated    |
|                                                                          |          | 8,011,111.00                  |                | 8,011,111.00                  |                  | Fixed Assets:<br>Gross Block                                                        | 12       |                              |                |                                                  |                 |
| Received during the year                                                 |          | -                             | 8,011,111.00   |                               | 2011             | Gross Block Less: Depreciation                                                      |          | 249897806,00<br>142343416.00 |                | 240,703,136.00<br>128,942,281.00                 |                 |
| Secured Loans:<br>Bank Terra loans -College Building                     | 18       |                               | -1011/111/00   |                               | 8,011,111.00     | Capital work-in-progress                                                            | -        | 107,554,390.00               | 115,085,562.00 | 128,942,281.00<br>111,760,855.00<br>7,531,172.00 | 119,292,027.00  |
| Bank Term Loans - Buses & vehicles<br>Bank Overdraft                     |          | 1,897,936.00 (1,985,094.00)   |                | 575,026.00                    |                  |                                                                                     | _        |                              |                | 1,231,112.00                                     | 119,292,027.00  |
| Uniformed Louis;                                                         |          | (1,000,004,00)                | (87,158.00)    | 1,415,487.00                  | 1,990,513.00     |                                                                                     |          |                              |                |                                                  |                 |
| Meera Rasswat , Mg. Trustee                                              | _        | 5,653,450.00                  |                | 5,659,650.00                  |                  | Deposits (Assets):<br>Security Deposits                                             | 15       | phi muri                     |                |                                                  |                 |
|                                                                          |          |                               | 5,653,450.00   |                               | 5,659,650.00     |                                                                                     |          | 834,786.00                   | 834,786.00     | 835,786.00                                       | \$35,786.00     |
| Associates Funding for Capital Assets                                    |          |                               |                |                               |                  | Advances & Baconserables :                                                          |          |                              |                |                                                  |                 |
| Techno India Technology Ltd.                                             |          |                               | 36,493,385.00  |                               | 36,493,385.00    | Advances & Recoverables :<br>Advances with suppliers staff & Tax authorities        | 16       | 1,317,207.00                 |                | 3,378,996.00                                     |                 |
| Territor E.L. CHINATOLI M. NELLIGIN                                      |          |                               |                |                               |                  | Advances with suppliers staff & Tax authorities<br>Recoveries pending from students |          | 4,337,540.00                 |                | 5,545,431.00                                     |                 |
| Current Unbilities & Payables :                                          | 19       |                               |                |                               |                  | Cade & Dart D t                                                                     |          |                              | 5,654,747.00   |                                                  | 8,924,427.00    |
| Deposits (Linbility)<br>Dutie: A Taxes                                   |          | 15,531,815.00<br>690,887.00   |                | 16,814,315.00<br>913,613.00   |                  | Cash & Bank Balances:<br>Balance with scheduled Banks                               | 17       |                              |                |                                                  |                 |
| Capitol Asset Lisbility & Other Payables<br>Other Lisbilities & Payables |          | 4,569,204.00<br>922,133.00    |                | 14,617,798.00                 |                  | In term Deposits<br>Banks Term Deposits                                             |          | 7,758,433.00                 |                | 7,272,252.00                                     |                 |
|                                                                          |          |                               | 21,714,039.00  | 922,133.00                    | 33,267,859.00    | In Savings/Current Accounts<br>Savings & Current Accounts                           |          | 2,623,779.00                 |                |                                                  |                 |
| ncome & Exms. A/c<br>Islance Is/Cirom Last Year                          | -        | 53,555,903.00                 |                |                               | _                | Cash-<br>Cash-in-hand                                                               |          | 582,006.00                   |                | 2,115,300.00                                     |                 |
| arplus/ (Deficit) for the year                                           |          | 53,555,903.00<br>7,198,583.00 |                | 44,651,275.00<br>8,904,628.00 |                  |                                                                                     |          | 382,005.00                   | 10,964,218.00  | 538,629.00                                       | 9,926,181.00    |
|                                                                          |          |                               | 60,754,486.00  |                               | 53,555,903.00    |                                                                                     |          |                              |                |                                                  |                 |
| otes to the Accounts                                                     |          |                               | 132,539,313.00 |                               | 138,978,421.00   |                                                                                     |          |                              | 132,539,313.00 |                                                  | 138,978,421.00  |
| or Navelup Jitendra Ranawat Charitable Foundation                        | 20       |                               |                |                               |                  |                                                                                     |          |                              |                |                                                  |                 |
| Charitable Foundation                                                    |          |                               |                |                               | AMAT             |                                                                                     |          |                              | 84             | ASPERONREED                                      | TOFEVENDATE     |
|                                                                          | 1 414/47 | For                           | NAVDEEP JIT    | FOUNDATIS                     | N                |                                                                                     |          |                              | Ch             | artered an                                       | Satyam SVG & Co |
| For NAVDEEP JITENDRA RAM                                                 | AVVAT    |                               |                | NI                            | Mr               |                                                                                     |          |                              |                | the                                              | -               |
| the 25/09/2019 CLEPTO DUNGLUDO                                           | T        |                               | <1.            | ate: 25/09/2019(TRU           | STER             |                                                                                     |          |                              | CA.            | Veenu His                                        | ant.            |
| sce: Odapur                                                              | STEE)    |                               | PI             | ace: Udaipur                  |                  |                                                                                     |          |                              | Mer            | ntner)                                           | (Vienus (Brau)  |
|                                                                          |          |                               |                |                               |                  | Pankaj Kumar Po<br>(Principal)                                                      | оду      |                              |                | (LEAN)                                           | AUDITED         |