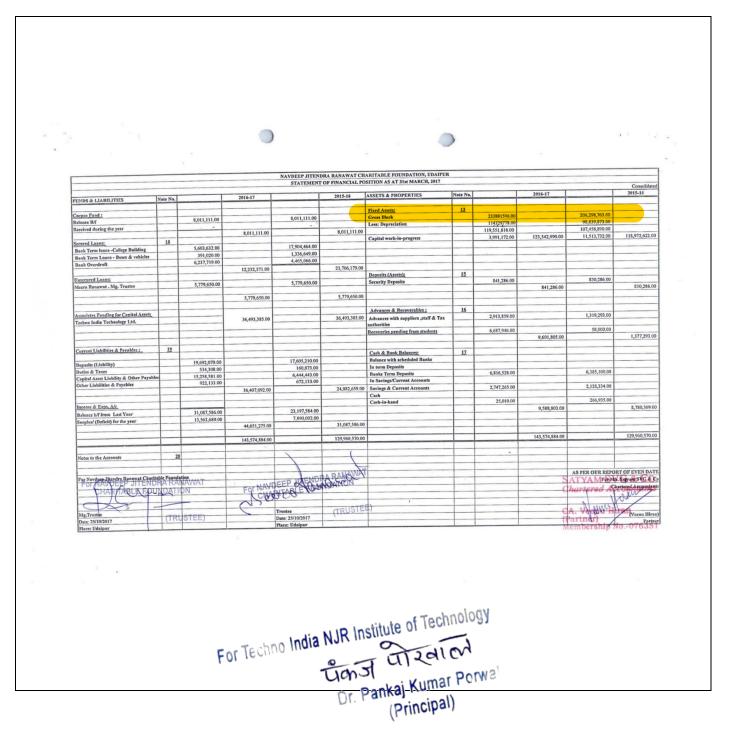

## <mark>2018-19</mark>

| FUNDS & LIABILITIES<br>Carpor Fund :<br>Belone: IIII                     | Note No. |                               |                | STATEMENT                     | T OF FINANCIAL P | IARITABLE FOUNDATION, UDAIPUS<br>DISITION AS AT JIM MARCH, 2019                     |          |                              |                |                                                  | 41              |
|--------------------------------------------------------------------------|----------|-------------------------------|----------------|-------------------------------|------------------|-------------------------------------------------------------------------------------|----------|------------------------------|----------------|--------------------------------------------------|-----------------|
| Bolones BH                                                               |          |                               | 2015-19        |                               | 2017-18          | ASSETS & PROPERTIES                                                                 | Note No. |                              | 2015-19        | 1                                                | Consolidated    |
|                                                                          |          | 8,011,111.00                  |                | 8,011,111.00                  |                  | Fixed Assets:<br>Gross Block                                                        | 12       |                              |                |                                                  |                 |
| Received during the year                                                 |          | -                             | 8,011,111.00   |                               | 2011             | Gross Block Less: Depreciation                                                      |          | 249897806,00<br>142343416.00 |                | 240,703,136.00<br>128,942,281.00                 |                 |
| Secured Loans:<br>Bank Terra loans -College Building                     | 18       |                               | -1011/111/00   |                               | 8,011,111.00     | Capital work-in-progress                                                            | -        | 107,554,390.00               | 115,085,562.00 | 128,942,281.00<br>111,760,855.00<br>7,531,172.00 | 119,292,027.00  |
| Bank Term Loans - Buses & vehicles<br>Bank Overdraft                     |          | 1,897,936.00 (1,985,094.00)   |                | 575,026.00                    |                  |                                                                                     | _        |                              |                | 1,231,112.00                                     | 119,292,027.00  |
| Uniformed Louis;                                                         |          | (1,000,004,00)                | (87,158.00)    | 1,415,487.00                  | 1,990,513.00     |                                                                                     |          |                              |                |                                                  |                 |
| Meera Rasswat , Mg. Trustee                                              | _        | 5,653,450.00                  |                | 5,659,650.00                  |                  | Deposits (Assets):<br>Security Deposits                                             | 15       | phi muri                     |                |                                                  |                 |
|                                                                          |          |                               | 5,653,450.00   |                               | 5,659,650.00     |                                                                                     |          | 834,786.00                   | 834,786.00     | 835,786.00                                       | \$35,786.00     |
| Associates Funding for Capital Assets                                    |          |                               |                |                               |                  | Advances & Baconserables :                                                          |          |                              |                |                                                  |                 |
| Techno India Technology Ltd.                                             |          |                               | 36,493,385.00  |                               | 36,493,385.00    | Advances & Recoverables :<br>Advances with suppliers staff & Tax authorities        | 16       | 1,317,207.00                 |                | 3,378,996.00                                     |                 |
| Territor E.L. CHINATOLI M. NELLIGIN                                      |          |                               |                |                               |                  | Advances with suppliers staff & Tax authorities<br>Recoveries pending from students |          | 4,337,540.00                 |                | 5,545,431.00                                     |                 |
| Current Unbilities & Payables :                                          | 19       |                               |                |                               |                  | Cade & Dart D t                                                                     |          |                              | 5,654,747.00   |                                                  | 8,924,427.00    |
| Deposits (Linbility)<br>Dutie: A Taxes                                   |          | 15,531,815.00<br>690,887.00   |                | 16,814,315.00<br>913,613.00   |                  | Cash & Bank Balances:<br>Balance with scheduled Banks                               | 17       |                              |                |                                                  |                 |
| Capitol Asset Lisbility & Other Payables<br>Other Lisbilities & Payables |          | 4,569,204.00<br>922,133.00    |                | 14,617,798.00                 |                  | In term Deposits<br>Banks Term Deposits                                             |          | 7,758,433.00                 |                | 7,272,252.00                                     |                 |
|                                                                          |          |                               | 21,714,039.00  | 922,133.00                    | 33,267,859.00    | In Savings/Current Accounts<br>Savings & Current Accounts                           |          | 2,623,779.00                 |                |                                                  |                 |
| ncome & Exms. A/c<br>Islance Is/Cirom Last Year                          | -        | 53,555,903.00                 |                |                               | _                | Cash-<br>Cash-in-hand                                                               |          | 582,006.00                   |                | 2,115,300.00                                     |                 |
| arplus/ (Deficit) for the year                                           |          | 53,555,903.00<br>7,198,583.00 |                | 44,651,275.00<br>8,904,628.00 |                  |                                                                                     |          | 382,005.00                   | 10,964,218.00  | 538,629.00                                       | 9,926,181.00    |
|                                                                          |          |                               | 60,754,486.00  |                               | 53,555,903.00    |                                                                                     |          |                              |                |                                                  |                 |
| otes to the Accounts                                                     |          |                               | 132,539,313.00 |                               | 138,978,421.00   |                                                                                     |          |                              | 132,539,313.00 |                                                  | 138,978,421.00  |
| or Navelup Jitendra Ranawat Charitable Foundation                        | 20       |                               |                |                               |                  |                                                                                     |          |                              |                |                                                  |                 |
| Charitable Foundation                                                    |          |                               |                |                               | AMAT             |                                                                                     |          |                              | 84             | ASPERONREED                                      | TOFEVENDATE     |
|                                                                          | 1 414/47 | For                           | NAVDEEP JIT    | FOUNDATIS                     | N                |                                                                                     |          |                              | Ch             | artered an                                       | Satyam SVG & Co |
| For NAVDEEP JITENDRA RAM                                                 | AVVAT    |                               |                | NI                            | Mr               |                                                                                     |          |                              |                | the                                              | -               |
| the 25/09/2019 CLEPTO DUNGLUDO                                           | T        |                               | <1.            | ate: 25/09/2019(TRU           | STER             |                                                                                     |          |                              | CA.            | Veenu His                                        | ant.            |
| sce: Odapur                                                              | STEE)    |                               | PI             | ace: Udaipur                  |                  |                                                                                     |          |                              | Mer            | ntner)                                           | (Vienus (Brau)  |
|                                                                          |          |                               |                |                               |                  | Pankaj Kumar Po<br>(Principal)                                                      | оду      |                              |                | (LEAN)                                           | AUDITED         |