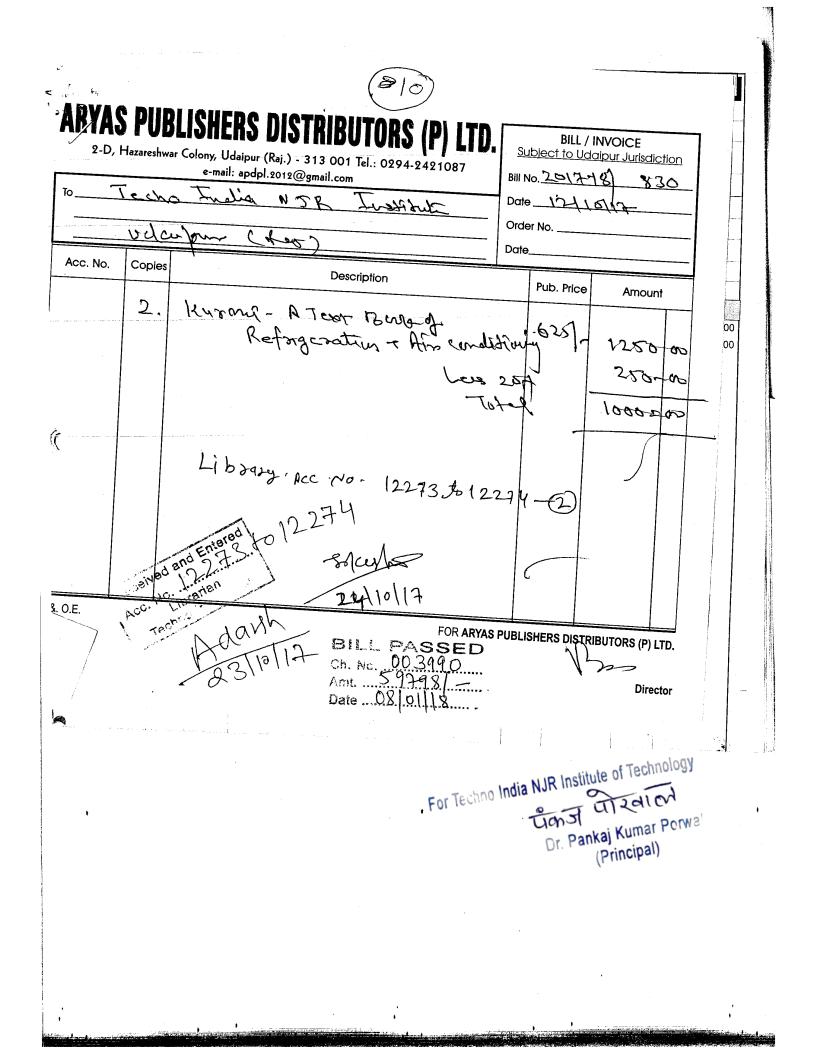

#### (b). Invoice of Expenditure for the same in 2019-20 and 2017-18

Besides invoices accounts ledger entry for both the library books and journal/e-journal subscriptions is attached herewith.

For Techno India NJR Institute of Technology Tan J T 201 CM Dr. Pankaj Kumar Porwal (Principal)

#### Library Books

Ledger Account

1-Apr-2019 to 31-Mar-2020

|               |                                                                                                                 |                                |         |              | Page 1       |
|---------------|-----------------------------------------------------------------------------------------------------------------|--------------------------------|---------|--------------|--------------|
|               | The second se | Vch Type                       | Vch No. | Debit        | Credit       |
| Date          | Particulars                                                                                                     | von type                       |         | 36,37,890.00 |              |
| 1-4-2019 To   | <b>Opening Balance</b>                                                                                          |                                | 112     | 228.00       |              |
| 10-4-2019 To  | Cash                                                                                                            | Payment                        | 113     | 220.00       |              |
| 10 4 2010 10  | Being amount paid to Albill no. 207                                                                             | ryas Publishers vide           | 0500    | 240.00       |              |
| 2-9-2019 To   | Online Shopping                                                                                                 | Journal                        | 2529    | 340.00       |              |
|               | Being amount paid to A<br>vide bill no 129 182 (55                                                              | mazone for 3 books<br>5) HD HC |         | 0 222 00     |              |
| 5-10-2019 To  | The Arya Book Cent                                                                                              | re Journal                     | 2691    | 6,323.00     |              |
| 0 10 20 00 10 | Being amount incurred<br>1291 & S3                                                                              | for books vide bill no.        | 2483    | 200.00       |              |
| 5-2-2020 To   | <b>Cash</b><br>Being amount paid to A                                                                           | mazone for NCC                 | 2403    | 200.00       |              |
|               | handbook vide bill no. 8                                                                                        | 3868                           |         |              | - 10 050 00  |
| 31-3-2020 By  | Depreciation                                                                                                    | Journal                        | 5273    |              | 5,46,258.00  |
| 51-5-2020 Dy  | Depresident                                                                                                     |                                |         | 36,44,981.00 | 5,46,258.00  |
| -             | Ola Jaw Delen                                                                                                   |                                |         |              | 30,98,723.00 |
| Ву            | Closing Balan                                                                                                   |                                | _       | 36,44,981.00 | 36,44,981.00 |