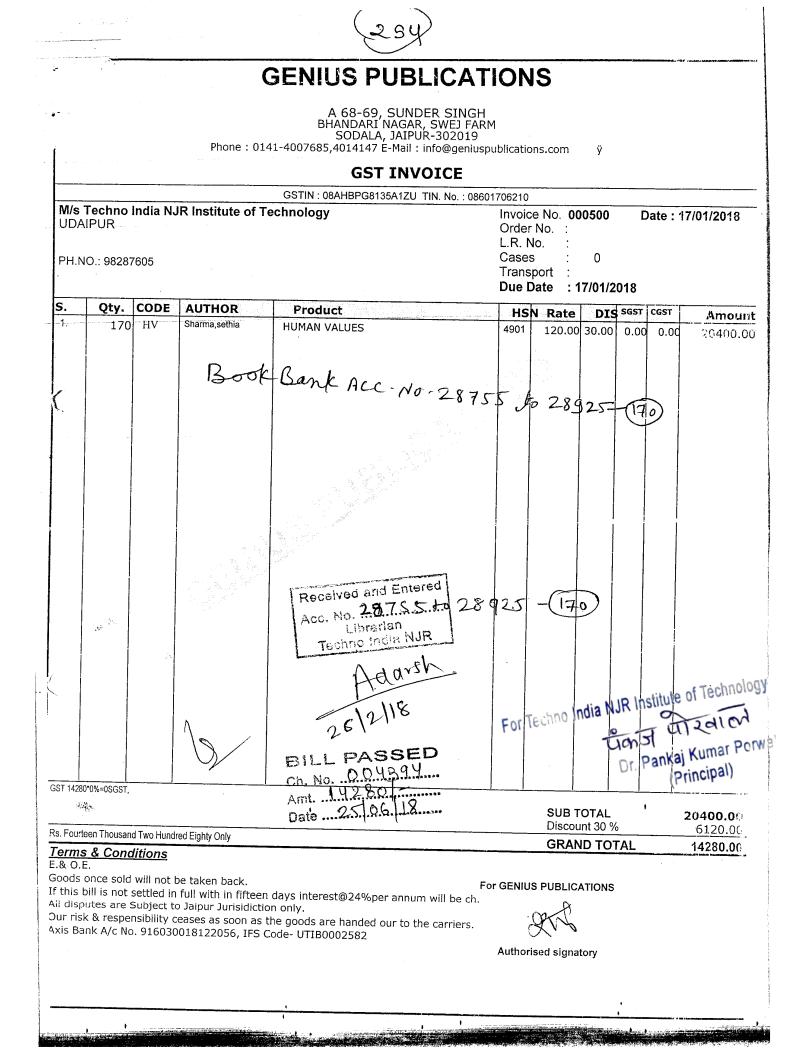

#### (b). Invoice of Expenditure for the same in 2019-20 and 2017-18

Besides invoices accounts ledger entry for both the library books and journal/e-journal subscriptions is attached herewith.

For Techno India NJR Institute of Technology Tan J T 201 CM Dr. Pankaj Kumar Porwal (Principal)