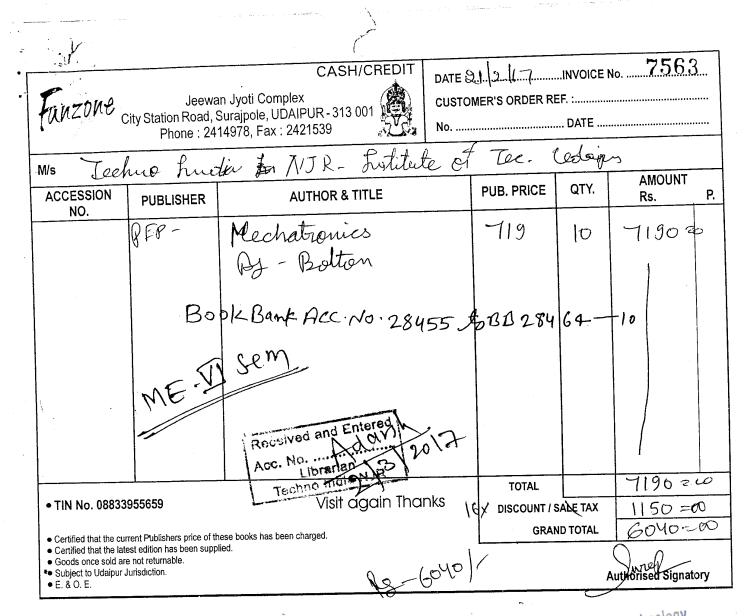

#### (b). Invoice of Expenditure for the same in 2019-20 and 2017-18

Besides invoices accounts ledger entry for both the library books and journal/e-journal subscriptions is attached herewith.

For Techno India NJR Institute of Technology Tan J T 201 CM Dr. Pankaj Kumar Porwal (Principal)

#### Library Books

Ledger Account

1-Apr-2019 to 31-Mar-2020

|               |                                                                                                                 |                                |         |              | Page 1       |
|---------------|-----------------------------------------------------------------------------------------------------------------|--------------------------------|---------|--------------|--------------|
|               | The second se | Vch Type                       | Vch No. | Debit        | Credit       |
| Date          | Particulars                                                                                                     | von type                       |         | 36,37,890.00 |              |
| 1-4-2019 To   | <b>Opening Balance</b>                                                                                          |                                | 112     | 228.00       |              |
| 10-4-2019 To  | Cash                                                                                                            | Payment                        | 113     | 220.00       |              |
| 10 4 2010 10  | Being amount paid to Albill no. 207                                                                             | ryas Publishers vide           | 0500    | 240.00       |              |
| 2-9-2019 To   | Online Shopping                                                                                                 | Journal                        | 2529    | 340.00       |              |
|               | Being amount paid to A<br>vide bill no 129 182 (55                                                              | mazone for 3 books<br>5) HD HC |         | 0 222 00     |              |
| 5-10-2019 To  | The Arya Book Cent                                                                                              | re Journal                     | 2691    | 6,323.00     |              |
| 0 10 20 00 10 | Being amount incurred<br>1291 & S3                                                                              | for books vide bill no.        | 2483    | 200.00       |              |
| 5-2-2020 To   | <b>Cash</b><br>Being amount paid to A                                                                           | mazone for NCC                 | 2403    | 200.00       |              |
|               | handbook vide bill no. 8                                                                                        | 3868                           |         |              | - 10 050 00  |
| 31-3-2020 By  | Depreciation                                                                                                    | Journal                        | 5273    |              | 5,46,258.00  |
| 51-5-2020 Dy  | Depresident                                                                                                     |                                |         | 36,44,981.00 | 5,46,258.00  |
| -             | Ola Jaw Delen                                                                                                   |                                |         |              | 30,98,723.00 |
| Ву            | Closing Balan                                                                                                   |                                | _       | 36,44,981.00 | 36,44,981.00 |