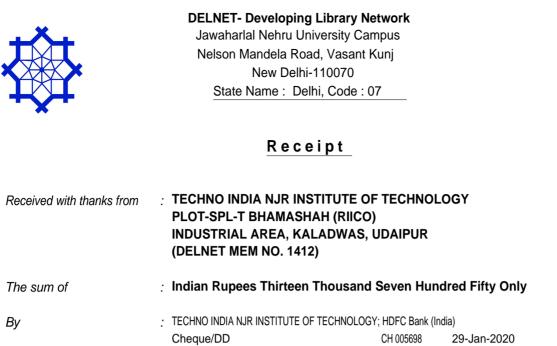

#### (b). Invoice of Expenditure for the same in 2019-20 and 2017-18

Besides invoices accounts ledger entry for both the library books and journal/e-journal subscriptions is attached herewith.

For Techno India NJR Institute of Technology Tan J T 201 CM Dr. Pankaj Kumar Porwal (Principal)