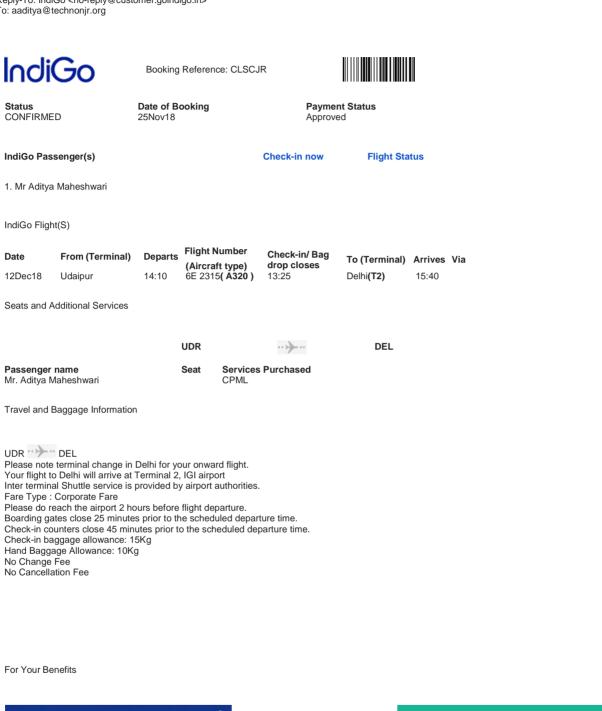

entry requirements:

- (i) Hold a passport with at least 6 months validity;
- (ii) Have sufficient funds for the period of stay in Singapore; and

Kaladwas, Udaipur-313003

Plot-SPLT, GI

(iii) Have confirmed onward/return air ticket(s).

The grant of an immigration pass to you will be determined by the Immigration & Checkpoints Authority (ICA) officers at the point of entry. The period of stay granted is shown on the visit pass endorsement given on your passport and it is not tied to the validity of this visa. Please check your passport for the arrival endorsement and take note of the period of stay granted before leaving the checkpoint.



IndiGo <reservations@customer.goindigo.in> Reply-To: IndiGo <no-reply@customer.goindigo.in> To: aaditya@technonjr.org

Sun, Nov 25, 2018 at 3:28 PM







· · For detailed conditions of carriage, please Click here. You can also visit www.goindigo.in.

#### For your information

Damaged, defective or recalled lithium batteries are prohibited from carriage by air. Customers are advised not to carry older generation Apple MacBook Pro laptops with 15 Inch screen, purchased between September 2015 and February 2017 in hand baggage as well as in check-in baggage. In case the battery of such laptop is replaced, kindly carry the receipt of replacement provided by Apple, in absence of which carriage of such laptop shall be prohibited. For more information please visit Apple Support website.

Have you purchased 6E Top-ups for hassle free travel?





Pre-book additional baggage on your Pre-book and enjoy your favourite booking. Click here to know