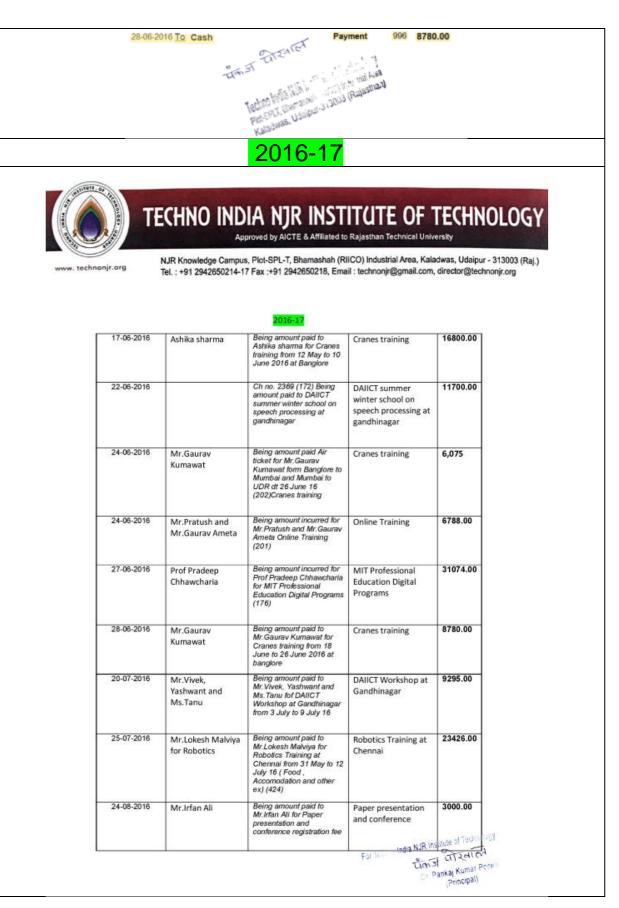

| 6.3.2 Average p    | percentage of teachers                     | provided with financial support to atten                                                                                                                                                                                                                                                                                                                                                                                                                                                                                                                                                                                                                                                                                                                                                                                                                                                                                                                                                                                                                                                                                                                                                                                                                                                                                                                                                                                                                                                                                                                                                                                                                                                                                                                                                                                                                                                                                                                                                                                                                                                                                                                                                                                                                                                                                                                                                                                                                                                                                       | d                                                               |                      |
|--------------------|--------------------------------------------|--------------------------------------------------------------------------------------------------------------------------------------------------------------------------------------------------------------------------------------------------------------------------------------------------------------------------------------------------------------------------------------------------------------------------------------------------------------------------------------------------------------------------------------------------------------------------------------------------------------------------------------------------------------------------------------------------------------------------------------------------------------------------------------------------------------------------------------------------------------------------------------------------------------------------------------------------------------------------------------------------------------------------------------------------------------------------------------------------------------------------------------------------------------------------------------------------------------------------------------------------------------------------------------------------------------------------------------------------------------------------------------------------------------------------------------------------------------------------------------------------------------------------------------------------------------------------------------------------------------------------------------------------------------------------------------------------------------------------------------------------------------------------------------------------------------------------------------------------------------------------------------------------------------------------------------------------------------------------------------------------------------------------------------------------------------------------------------------------------------------------------------------------------------------------------------------------------------------------------------------------------------------------------------------------------------------------------------------------------------------------------------------------------------------------------------------------------------------------------------------------------------------------------|-----------------------------------------------------------------|----------------------|
|                    |                                            | Name of conference/ workshop                                                                                                                                                                                                                                                                                                                                                                                                                                                                                                                                                                                                                                                                                                                                                                                                                                                                                                                                                                                                                                                                                                                                                                                                                                                                                                                                                                                                                                                                                                                                                                                                                                                                                                                                                                                                                                                                                                                                                                                                                                                                                                                                                                                                                                                                                                                                                                                                                                                                                                   | Name of<br>the<br>professio<br>nal body<br>for which<br>members | Amount of<br>support |
|                    |                                            | attended for which financial support                                                                                                                                                                                                                                                                                                                                                                                                                                                                                                                                                                                                                                                                                                                                                                                                                                                                                                                                                                                                                                                                                                                                                                                                                                                                                                                                                                                                                                                                                                                                                                                                                                                                                                                                                                                                                                                                                                                                                                                                                                                                                                                                                                                                                                                                                                                                                                                                                                                                                           | -                                                               | received (in         |
| Year<br>17-07-2015 | Name of teacher                            | provided Being amount paid to Mr.Vivek Indoria for                                                                                                                                                                                                                                                                                                                                                                                                                                                                                                                                                                                                                                                                                                                                                                                                                                                                                                                                                                                                                                                                                                                                                                                                                                                                                                                                                                                                                                                                                                                                                                                                                                                                                                                                                                                                                                                                                                                                                                                                                                                                                                                                                                                                                                                                                                                                                                                                                                                                             | provided                                                        | INR)                 |
|                    | Mr. ViveK Jain                             | Banglore Trip for Cranes Training June<br>2015                                                                                                                                                                                                                                                                                                                                                                                                                                                                                                                                                                                                                                                                                                                                                                                                                                                                                                                                                                                                                                                                                                                                                                                                                                                                                                                                                                                                                                                                                                                                                                                                                                                                                                                                                                                                                                                                                                                                                                                                                                                                                                                                                                                                                                                                                                                                                                                                                                                                                 | Cranes<br>Training                                              | 7,677                |
| 13-08-2015         | Mr.Gaurav Kumawat,<br>Akhilesh and Somnath | Being amount paid to Mr.Gaurav Kumawat,<br>Akhilesh and Somnath for NPTEL exam<br>(Certification exam)                                                                                                                                                                                                                                                                                                                                                                                                                                                                                                                                                                                                                                                                                                                                                                                                                                                                                                                                                                                                                                                                                                                                                                                                                                                                                                                                                                                                                                                                                                                                                                                                                                                                                                                                                                                                                                                                                                                                                                                                                                                                                                                                                                                                                                                                                                                                                                                                                         | NPTEL                                                           | 3813.00              |
| 31-08-2015         | Swati Cupta                                | Being amount paid for NPTEL exam                                                                                                                                                                                                                                                                                                                                                                                                                                                                                                                                                                                                                                                                                                                                                                                                                                                                                                                                                                                                                                                                                                                                                                                                                                                                                                                                                                                                                                                                                                                                                                                                                                                                                                                                                                                                                                                                                                                                                                                                                                                                                                                                                                                                                                                                                                                                                                                                                                                                                               |                                                                 | 1 000                |
| 08-09-2015         | Swati Gupta<br>Mr. Pankaj Porwal           | (Certification exam)of Swati Gupta<br>Dr.Pankaj Dubai                                                                                                                                                                                                                                                                                                                                                                                                                                                                                                                                                                                                                                                                                                                                                                                                                                                                                                                                                                                                                                                                                                                                                                                                                                                                                                                                                                                                                                                                                                                                                                                                                                                                                                                                                                                                                                                                                                                                                                                                                                                                                                                                                                                                                                                                                                                                                                                                                                                                          | NPTEL                                                           | 1,000                |
|                    | and Minakshi Porwal                        |                                                                                                                                                                                                                                                                                                                                                                                                                                                                                                                                                                                                                                                                                                                                                                                                                                                                                                                                                                                                                                                                                                                                                                                                                                                                                                                                                                                                                                                                                                                                                                                                                                                                                                                                                                                                                                                                                                                                                                                                                                                                                                                                                                                                                                                                                                                                                                                                                                                                                                                                | IIIE                                                            | 21,203               |
| 08-09-2015         | Mr. Pankaj Porwal<br>and Minakshi Porwal   | Dr.Pankaj porwal, Minakshi Porwal for<br>Dubai                                                                                                                                                                                                                                                                                                                                                                                                                                                                                                                                                                                                                                                                                                                                                                                                                                                                                                                                                                                                                                                                                                                                                                                                                                                                                                                                                                                                                                                                                                                                                                                                                                                                                                                                                                                                                                                                                                                                                                                                                                                                                                                                                                                                                                                                                                                                                                                                                                                                                 | IIIE                                                            | 32,921               |
| 15-09-2015         | Ms.Deepika                                 | Being amount paid for NPTEL exam travelling ex by Ms.Deepika                                                                                                                                                                                                                                                                                                                                                                                                                                                                                                                                                                                                                                                                                                                                                                                                                                                                                                                                                                                                                                                                                                                                                                                                                                                                                                                                                                                                                                                                                                                                                                                                                                                                                                                                                                                                                                                                                                                                                                                                                                                                                                                                                                                                                                                                                                                                                                                                                                                                   | NPTEL                                                           | 1980                 |
| 22-09-2015         | Mr.Somnath                                 | Being amount paid to Mr.Somnath for<br>Topcoder competiton at jaipur with 2                                                                                                                                                                                                                                                                                                                                                                                                                                                                                                                                                                                                                                                                                                                                                                                                                                                                                                                                                                                                                                                                                                                                                                                                                                                                                                                                                                                                                                                                                                                                                                                                                                                                                                                                                                                                                                                                                                                                                                                                                                                                                                                                                                                                                                                                                                                                                                                                                                                    | Topcoder<br>Competit<br>ion                                     | 2910.00              |
| 24-12-2015         | Mr. Piyush                                 | for Mr.Piyush Javeria and Prof Pradeep<br>from AHM to Pune dt 8 Jan 16 (498)                                                                                                                                                                                                                                                                                                                                                                                                                                                                                                                                                                                                                                                                                                                                                                                                                                                                                                                                                                                                                                                                                                                                                                                                                                                                                                                                                                                                                                                                                                                                                                                                                                                                                                                                                                                                                                                                                                                                                                                                                                                                                                                                                                                                                                                                                                                                                                                                                                                   |                                                                 | 5004                 |
| 28-12-2015         | Mr. Rajendra Singh                         | Being amount paid to Mr.Rajendra Singh for<br>IGTR Visit with 43 students                                                                                                                                                                                                                                                                                                                                                                                                                                                                                                                                                                                                                                                                                                                                                                                                                                                                                                                                                                                                                                                                                                                                                                                                                                                                                                                                                                                                                                                                                                                                                                                                                                                                                                                                                                                                                                                                                                                                                                                                                                                                                                                                                                                                                                                                                                                                                                                                                                                      | IGTR                                                            | 1,836                |
| 31-12-2015         | Mr. Piyush                                 | Ch no 1954 (715) Being amount paid for<br>Mr.Piyush Pune-Hyderabad-Banglore trip<br>from 9 to 16 Jan 2016- IUCEE conferece                                                                                                                                                                                                                                                                                                                                                                                                                                                                                                                                                                                                                                                                                                                                                                                                                                                                                                                                                                                                                                                                                                                                                                                                                                                                                                                                                                                                                                                                                                                                                                                                                                                                                                                                                                                                                                                                                                                                                                                                                                                                                                                                                                                                                                                                                                                                                                                                     | IUCEE                                                           | 51284.00             |
| 19-01-2016         | Mr.C P Jain                                |                                                                                                                                                                                                                                                                                                                                                                                                                                                                                                                                                                                                                                                                                                                                                                                                                                                                                                                                                                                                                                                                                                                                                                                                                                                                                                                                                                                                                                                                                                                                                                                                                                                                                                                                                                                                                                                                                                                                                                                                                                                                                                                                                                                                                                                                                                                                                                                                                                                                                                                                | Short<br>Term<br>Course in<br>IIT<br>Jodhapur                   | 6400                 |
| 29-01-2016         | Mr.Vivek and<br>Yashwant soni              | Being amount paid to Mr.Vivek and<br>Yashwant soni for Academy Training on<br>VLSI Digital Signal Processing system dt 23<br>Jan to 27 Jan 15                                                                                                                                                                                                                                                                                                                                                                                                                                                                                                                                                                                                                                                                                                                                                                                                                                                                                                                                                                                                                                                                                                                                                                                                                                                                                                                                                                                                                                                                                                                                                                                                                                                                                                                                                                                                                                                                                                                                                                                                                                                                                                                                                                                                                                                                                                                                                                                  | VLSI                                                            | 3,837                |
| 17-02-2016         |                                            | Being amount paid to Mr.Lokesh Malviya for<br>UDR to Ghaziabad for training dt 4 Jan to 30<br>Jan 16                                                                                                                                                                                                                                                                                                                                                                                                                                                                                                                                                                                                                                                                                                                                                                                                                                                                                                                                                                                                                                                                                                                                                                                                                                                                                                                                                                                                                                                                                                                                                                                                                                                                                                                                                                                                                                                                                                                                                                                                                                                                                                                                                                                                                                                                                                                                                                                                                           | Ghaziaba<br>d for                                               | 5499.00              |
| 17 00 0010         | Mr. Lokesh Malviya                         |                                                                                                                                                                                                                                                                                                                                                                                                                                                                                                                                                                                                                                                                                                                                                                                                                                                                                                                                                                                                                                                                                                                                                                                                                                                                                                                                                                                                                                                                                                                                                                                                                                                                                                                                                                                                                                                                                                                                                                                                                                                                                                                                                                                                                                                                                                                                                                                                                                                                                                                                | training                                                        |                      |
| 17-02-2016         | Mr. Lokesh Malviya                         | Being amount paid to Mr.Lokesh Malviya for<br>UDR to Pune (for Machinery) dt 4 Feb 16                                                                                                                                                                                                                                                                                                                                                                                                                                                                                                                                                                                                                                                                                                                                                                                                                                                                                                                                                                                                                                                                                                                                                                                                                                                                                                                                                                                                                                                                                                                                                                                                                                                                                                                                                                                                                                                                                                                                                                                                                                                                                                                                                                                                                                                                                                                                                                                                                                          | Machiner<br>y Training                                          | 15538.00             |
| 02-03-2016         | Mr. Piyush                                 | Ch no. 2109 Being amount paid to<br>Mr.Piyush for Banglore Trip from 14-20 Jan<br>2016 (861)                                                                                                                                                                                                                                                                                                                                                                                                                                                                                                                                                                                                                                                                                                                                                                                                                                                                                                                                                                                                                                                                                                                                                                                                                                                                                                                                                                                                                                                                                                                                                                                                                                                                                                                                                                                                                                                                                                                                                                                                                                                                                                                                                                                                                                                                                                                                                                                                                                   | ,                                                               | 17533.00             |
| 11-03-2016         | 2                                          |                                                                                                                                                                                                                                                                                                                                                                                                                                                                                                                                                                                                                                                                                                                                                                                                                                                                                                                                                                                                                                                                                                                                                                                                                                                                                                                                                                                                                                                                                                                                                                                                                                                                                                                                                                                                                                                                                                                                                                                                                                                                                                                                                                                                                                                                                                                                                                                                                                                                                                                                |                                                                 | 14620.00             |
|                    | Techno Hivila<br>Plot-SPLT, Ol<br>Kaladwas | Ch no. 2143(901) Being amount paid to<br>Mr.Piyush for Hyderabad trip dt 12-14 Jan<br>2016<br>(Ch no. 2143(901) Being amount paid to<br>2016<br>(Ch no. 214)<br>(Ch no. 214) |                                                                 |                      |