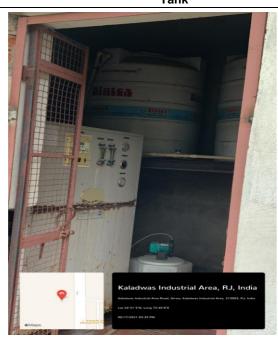

#### Construction of Tanks/ Bunds, Waste Water Recycling

Tank Tank

Recycling water storage tank