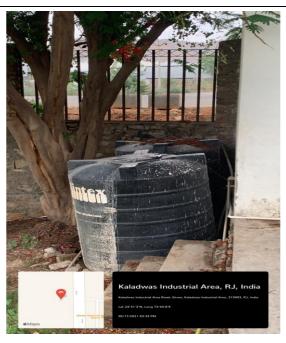

#### Construction of Tanks/ Bunds, Waste Water Recycling

Tank Tank

Recycling water storage tank