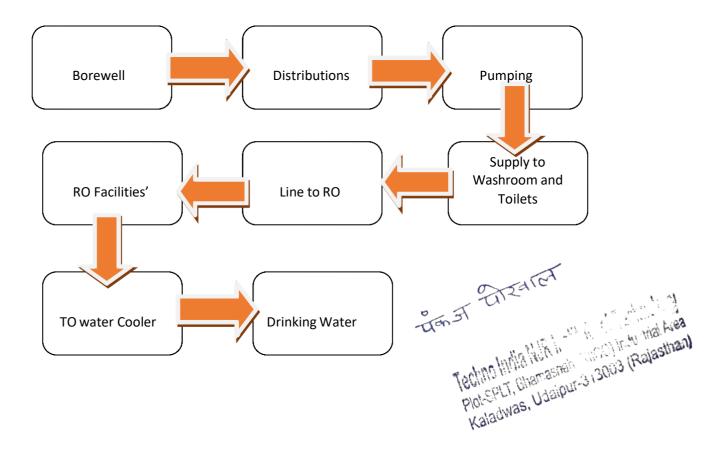

PVC Water Tanks     | 9000 L          | 2015-2018                | 89862            |
|                     |                 | (Total)                  | (Total)          |
|                     |                 | 2015                     | 8365             |
|                     |                 | 2016                     | 50780            |
|                     |                 | 2017                     | 25218            |
|                     |                 | 2018                     | 5499             |

Technolytis White was Rajasthan Plot SPLT, Chamasing 13003 (Rajasthan)
Kaladwas, Udaipur 3,3003 (Rajasthan)

#### Construction of Tanks/ Bunds, Waste Water Recycling





Tank Tank







Recycling water storage tank

#### Flow chart Diagram Of Water Distribution System



#### Maintenance of water bodies & distribution system in the campus



Technology (Name of All Andrews ) 3003 (Rajasthan)
Rajadwas, Udaipur 313003 (Rajasthan)
Kajadwas, Udaipur 313003 (Rajasthan)





Technolinia White Plans Rajasthan)
Plot SPLT, Charastell Valipur 313003 (Rajasthan)
Kajadwas, Udaipur 313003 (Rajasthan)

#### B. year wise capital expenditure certified and linked to financial statements

| 1. Maheswari Trading Company Rs. 178500 |  |
|-----------------------------------------|--|
|-----------------------------------------|--|

| To Wellsana Jurisdition