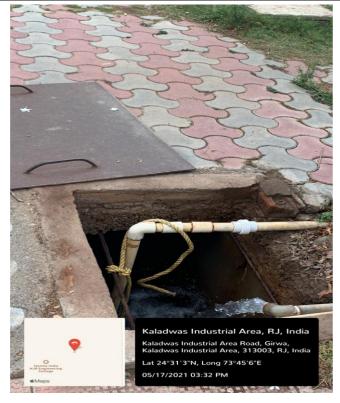

#### Construction of Tanks/ Bunds, Waste Water Recycling

Tank Tank

Recycling water storage tank