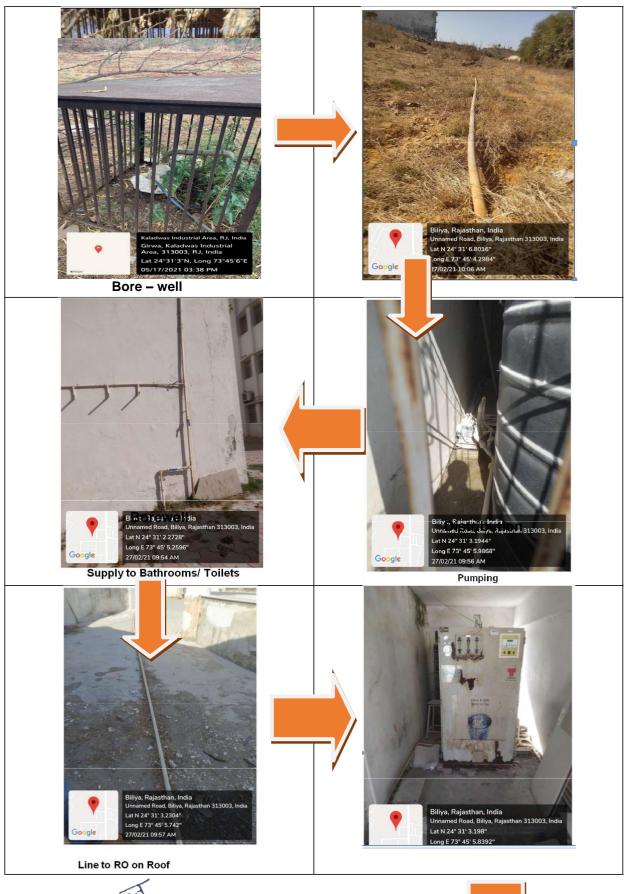

2            |
|                     |                 | (Total)                  | (Total)          |
|                     |                 | 2015                     | 8365             |
|                     |                 | 2016                     | 50780            |
|                     |                 | 2017                     | 25218            |
|                     |                 | 2018                     | 5499             |

Technolytis White was Rajasthan Plot SPLT, Chamasing 13003 (Rajasthan)
Kaladwas, Udaipur 3,3003 (Rajasthan)

#### Construction of Tanks/ Bunds, Waste Water Recycling





Tank Tank







Recycling water storage tank

#### Flow chart Diagram Of Water Distribution System



#### Maintenance of water bodies & distribution system in the campus



Technology (Name of All Andrews ) 3003 (Rajasthan)
Rajadwas, Udaipur 313003 (Rajasthan)
Kajadwas, Udaipur 313003 (Rajasthan)





Technolinia White Plans Rajasthan)
Plot SPLT, Charastell Valipur 313003 (Rajasthan)
Kajadwas, Udaipur 313003 (Rajasthan)

#### B. year wise capital expenditure certified and linked to financial statements

| 1. Maheswari Trading Company Rs. 178500 |  |
|-----------------------------------------|--|
|-----------------------------------------|--|

| To Wellsana Jurisdition