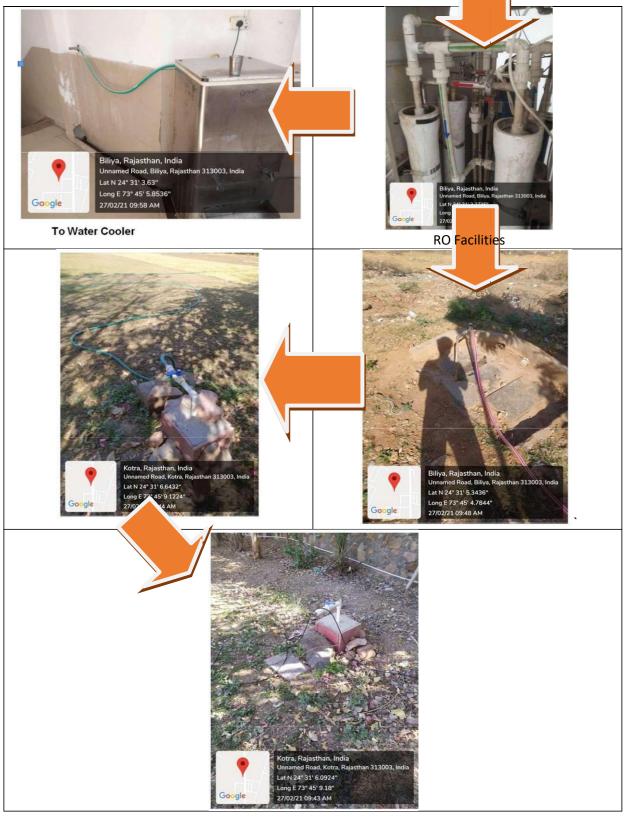

| 2015                     | 8365             |
|                     |                 | 2016                     | 50780            |
|                     |                 | 2017                     | 25218            |
|                     |                 | 2018                     | 5499             |

Technolytis White was Rajasthan Plot SPLT, Chamasing 13003 (Rajasthan)
Kaladwas, Udaipur 3,3003 (Rajasthan)

#### Construction of Tanks/ Bunds, Waste Water Recycling





Tank Tank







Recycling water storage tank

#### Flow chart Diagram Of Water Distribution System



#### Maintenance of water bodies & distribution system in the campus



Technology (Name of All Andrews ) 3003 (Rajasthan)
Rajadwas, Udaipur 313003 (Rajasthan)
Kajadwas, Udaipur 313003 (Rajasthan)





Technolinia White Plans Rajasthan)
Plot SPLT, Charastell Valipur 313003 (Rajasthan)
Kajadwas, Udaipur 313003 (Rajasthan)

#### B. year wise capital expenditure certified and linked to financial statements

| 1. Maheswari Trading Company Rs. 178500 |  |
|-----------------------------------------|--|
|-----------------------------------------|--|

| To Wellsana Jurisdition