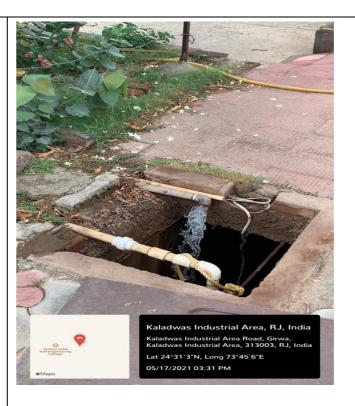

#### Construction of Tanks/ Bunds, Waste Water Recycling

Tank Tank

Recycling water storage tank