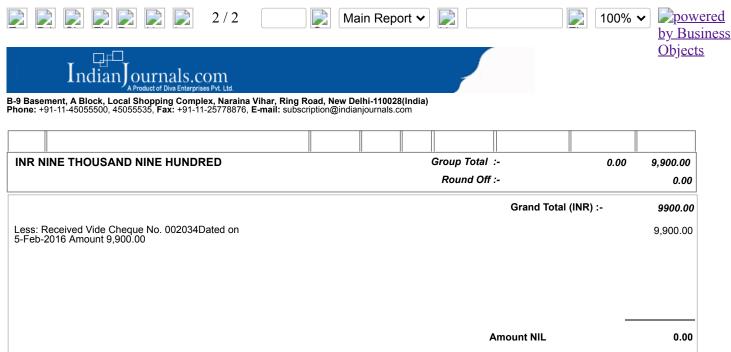

(IJ/15-16/02020)

|                                                                                                                                                                                                                                                                                                                                                                                                                                                                                                                                                                                                                                                                                                                                                                                                                                                                                                                                                                                                                                                                                                                                                             | SNo. | Particular(s)                                                                                       | SubYear    | Media  | Qty.  | Rate        | Amount                 | Тах      | Amount<br>(INR) |
|-------------------------------------------------------------------------------------------------------------------------------------------------------------------------------------------------------------------------------------------------------------------------------------------------------------------------------------------------------------------------------------------------------------------------------------------------------------------------------------------------------------------------------------------------------------------------------------------------------------------------------------------------------------------------------------------------------------------------------------------------------------------------------------------------------------------------------------------------------------------------------------------------------------------------------------------------------------------------------------------------------------------------------------------------------------------------------------------------------------------------------------------------------------|------|-----------------------------------------------------------------------------------------------------|------------|--------|-------|-------------|------------------------|----------|-----------------|
| 3Power Engineer Journal2016P+O1900.00900.000.004Journal International Association on Electricity<br>Generation, Transmission and Distribution2016P+O1900.00900.000.005INCOLD Journal (A Haif Yearly Technical Journal of<br>of Indian Committee on Large Dams)2016P+O1900.00900.000.006TAL Journal (A Haif Yearly Technical Journal of<br>Delhi Centre of TAI)2016P+O1900.00900.000.007NDCWWC, Journal (A Haif Yearly Journal of New<br>                                                                                                                                                                                                                                                                                                                                                                                                                                                                                                                                                                                                                                                                                                                    | 1    | ISRM India Journal- Half Yearly Technical Journal<br>of Indian National Group of ISRM               | 2016       | P+O    | 1     | 900.00      | 900.00                 | 0.00     | 900.00          |
| 4   Journal International Association on Electricity<br>Generation, Transmission and Distribution   2016   P+O   1   900.00   900.00   0.00     5   INCOLD Journal (A Half Yearly Technical Journal<br>of Indian Committee on Large Dams)   2016   P+O   1   900.00   900.00   0.00     6   TAL Journal (A Half Yearly Technical Journal of<br>Indian Chapter of TAL)   2016   P+O   1   900.00   900.00   0.00     7   Delific Centre of WWC)   2016   P+O   1   900.00   900.00   0.00     8   IWRA (India) Journal (Half Yearly Technical<br>Journal of Indian Geographical Committee of<br>IWRA)   2016   P+O   1   900.00   900.00   0.00     9   Indian Journal of Geosynthetics and Ground<br>Improvement   2016   P+O   1   900.00   900.00   0.00     10   LS: International Journal of Life Sciences   2016   P+O   1   200.00   2.200.00   (-)400.00     10   LS: International Journal of Life Sciences   2016   P+O   1   2200.00   2.200.00   (-)400.00   0.00                                                                                                                                                                                | 2    | CIGRE India Journal                                                                                 | 2016       | P+O    | 1     | 900.00      | 900.00                 | 0.00     | 900.00          |
| 5   INCOLD Journal (A Half Yearly Technical Journal of Indian Committee on Large Dams)   2016   P+O   1   900.00   900.00   0.00     6   TAI Journal (A Half Yearly Technical Journal of Indian Chapter of TAI)   2016   P+O   1   900.00   900.00   0.00     7   NDCWWC Journal (A Half Yearly Technical Journal of New Delhi Centre of WWC)   2016   P+O   1   900.00   900.00   0.00     8   JWRA (India) Journal (Half Yearly Technical Ormittee of WWC)   2016   P+O   1   900.00   900.00   0.00     9   Indian Journal of Indian Geographical Committee of WWRA)   2016   P+O   1   900.00   900.00   0.00     9   Indian Journal of Geosynthetics and Ground   2016   P+O   1   900.00   900.00   0.00     10   LS: International Journal of Life Sciences   2016   P+O   1   2200.00   2.200.00   0.00     10   LS: International Journal of Life Sciences   2016   P+O   1   2200.00   2.200.00   0.00     10   LS: International Journal of Life Sciences   2016   P+O   1   220.00   2.200.00                                                                                                                                                   | 3    | Power Engineer Journal                                                                              | 2016       | P+O    | 1     | 900.00      | 900.00                 | 0.00     | 900.00          |
| 6TAI Journal (A Half Yearly Technical Journal of<br>Indian Chapter of TAI)2016P+O1900.00900.000.007NDCWWC Journal (A Half Yearly Journal of New<br>Delhi Centre of WWC)2016P+O1900.00900.000.008IWRA (India) Journal (Half Yearly Technical<br>Journal of Indian Geographical Committee of<br>WRA)2016P+O1900.00900.000.009Indian Journal of Geosynthetics and Ground<br>Improvement2016P+O1900.00900.000.0010LS: International Journal of Life Sciences2016P+O12200.002,200.00<br>(-)400.000.00                                                                                                                                                                                                                                                                                                                                                                                                                                                                                                                                                                                                                                                            | 4    | Journal International Association on Electricity<br>Generation, Transmission and Distribution       | 2016       | P+O    | 1     | 900.00      | 900.00                 | 0.00     | 900.00          |
| Indian Chapter of TAI)   Image: Chapter of TAI)   Image: Chapter of TAI)   Image: Chapter of TAI)     7   NDCWWC Journal (A Half Yearly Journal of New Delhi Centre of WWC)   2016   P+O   1   900.00   900.00   0.00     8   IWRA (India) Journal (Half Yearly Technical Journal of Indian Geographical Committee of IWRA)   2016   P+O   1   900.00   900.00   0.00     9   Indian Journal of Geosynthetics and Ground Improvement   2016   P+O   1   900.00   900.00   0.00     10   LS: International Journal of Life Sciences   2016   P+O   1   2200.00   2.200.00   0.00     10   LS: International Journal of Life Sciences   2016   P+O   1   2200.00   2.200.00   0.00                                                                                                                                                                                                                                                                                                                                                                                                                                                                            | 5    | INCOLD Journal (A Half Yearly Technical Journal<br>of Indian Committee on Large Dams)               | 2016       | P+O    | 1     | 900.00      | 900.00                 | 0.00     | 900.00          |
| 8IWRA (India) Journal (Half Yearly Technical<br>Journal of Indian Geographical Committee of<br>IWRA)2016P+O1900.00900.000.009Indian Journal of Geosynthetics and Ground<br>Improvement2016P+O1900.00900.000.0010LS: International Journal of Life Sciences2016P+O12200.002,200.00<br>(-)400.000.00                                                                                                                                                                                                                                                                                                                                                                                                                                                                                                                                                                                                                                                                                                                                                                                                                                                          | 6    | TAI Journal (A Half Yearly Technical Journal of Indian Chapter of TAI)                              | 2016       | P+O    | 1     | 900.00      | 900.00                 | 0.00     | 900.00          |
| IWRA)     Indian Journal of Geosynthetics and Ground     2016     P+O     1     900.00     900.00     0.00       10     LS: International Journal of Life Sciences     2016     P+O     1     2200.00     0.00       10     LS: International Journal of Life Sciences     2016     P+O     1     2200.00     0.00                                                                                                                                                                                                                                                                                                                                                                                                                                                                                                                                                                                                                                                                                                                                                                                                                                          | 7    | NDCWWC Journal (A Half Yearly Journal of New<br>Delhi Centre of WWC)                                | 2016       | P+O    | 1     | 900.00      | 900.00                 | 0.00     | 900.00          |
| Improvement     Improvement | 8    | IWRA (India) Journal (Half Yearly Technical<br>Journal of Indian Geographical Committee of<br>IWRA) | 2016       | P+O    | 1     | 900.00      | 900.00                 | 0.00     | 900.00          |
|                                                                                                                                                                                                                                                                                                                                                                                                                                                                                                                                                                                                                                                                                                                                                                                                                                                                                                                                                                                                                                                                                                                                                             | 9    | Indian Journal of Geosynthetics and Ground Improvement                                              | 2016       | P+O    | 1     | 900.00      | 900.00                 | 0.00     | 900.00          |
|                                                                                                                                                                                                                                                                                                                                                                                                                                                                                                                                                                                                                                                                                                                                                                                                                                                                                                                                                                                                                                                                                                                                                             | 10   | LS: International Journal of Life Sciences                                                          | 2016       | P+O    | 1     | 2200.00     | 2,200.00<br>(-)400.00  | 0.00     | 1800.00         |
|                                                                                                                                                                                                                                                                                                                                                                                                                                                                                                                                                                                                                                                                                                                                                                                                                                                                                                                                                                                                                                                                                                                                                             |      |                                                                                                     |            |        |       |             |                        |          |                 |
|                                                                                                                                                                                                                                                                                                                                                                                                                                                                                                                                                                                                                                                                                                                                                                                                                                                                                                                                                                                                                                                                                                                                                             |      |                                                                                                     |            |        |       |             |                        |          |                 |
|                                                                                                                                                                                                                                                                                                                                                                                                                                                                                                                                                                                                                                                                                                                                                                                                                                                                                                                                                                                                                                                                                                                                                             |      |                                                                                                     |            |        |       |             |                        |          |                 |
|                                                                                                                                                                                                                                                                                                                                                                                                                                                                                                                                                                                                                                                                                                                                                                                                                                                                                                                                                                                                                                                                                                                                                             |      |                                                                                                     |            |        |       |             |                        |          |                 |
|                                                                                                                                                                                                                                                                                                                                                                                                                                                                                                                                                                                                                                                                                                                                                                                                                                                                                                                                                                                                                                                                                                                                                             |      |                                                                                                     |            |        |       |             |                        |          |                 |
| Payment by demand draft or local cheque in favour of INDIANJOURNALS.COM payable at New Delhi.                                                                                                                                                                                                                                                                                                                                                                                                                                                                                                                                                                                                                                                                                                                                                                                                                                                                                                                                                                                                                                                               |      | Payment by demand draft or local cheque in favo                                                     | ur of INDI | ANJOUR | NALS. | COM payable | e at New <u>D</u> elhi | \$ Tatal | 9,900.00        |