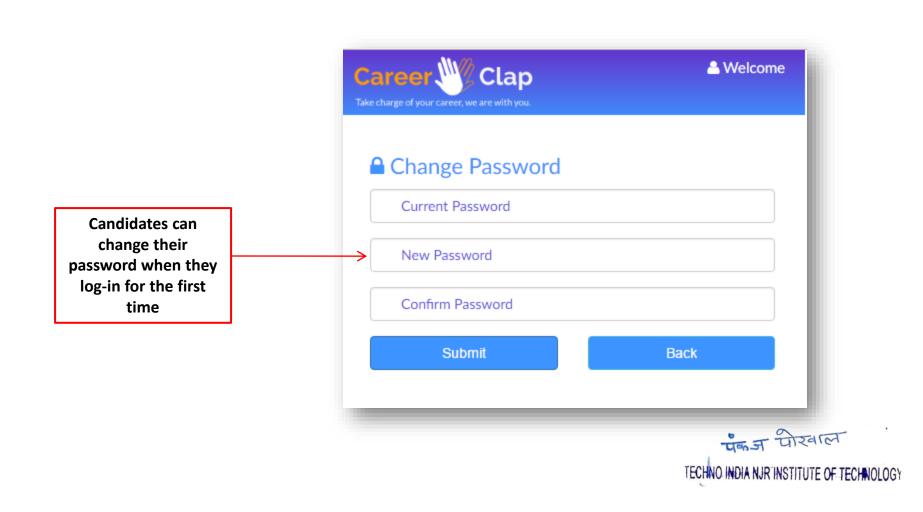

|         |           |                              |           |           |          |
|               | Passv | word      |             |         |           |                              |           |           |          |
|               |       |           | Subr        | nit     |           |                              |           |           |          |
|               |       |           | Forgot Pas  | ssword? |           | লক্ষ                         | - দ্বীয   | बाल       | · .      |
|               |       |           |             | 1       | rechno in | DIA NJ                       | R INSTITU | ITE OF TE | CHNOLOGY |
|               | जा    |           |             | Powered | by 🔍      | <mark>skills</mark><br>alpha |           |           |          |



Candidates have to profile their basic information. A strong profile would mean that the students can earn Experience Points as well as their Career Dosts and other Dosts can guide them better.

|   |                                 | A Welcome<br>Profile Strengtł |                      |     |
|---|---------------------------------|-------------------------------|----------------------|-----|
| > | 2                               |                               |                      |     |
|   | First Name                      |                               |                      |     |
|   | Last Name                       |                               |                      |     |
|   | 📞 Contact                       |                               |                      |