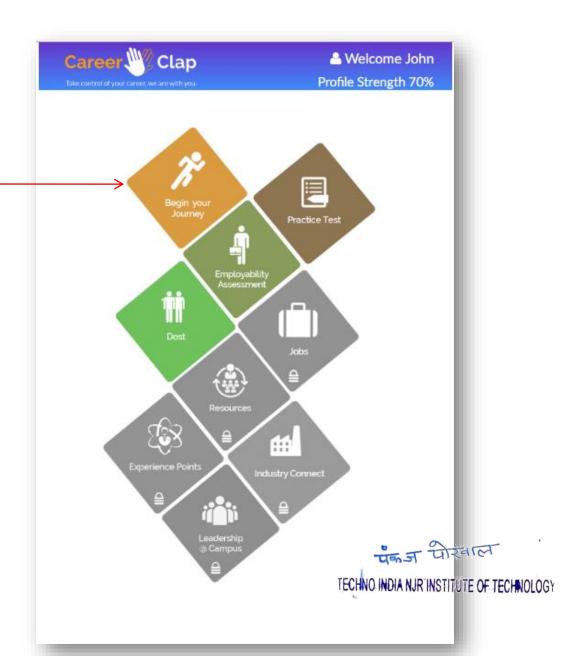

Candidates have to profile their basic information. A strong profile would mean that the students can earn Experience Points as well as their Career Dosts and other Dosts can guide them better.

|   |                                 | A Welcome<br>Profile Strengtł |                      |     |
|---|---------------------------------|-------------------------------|----------------------|-----|
| > | 2                               |                               |                      |     |
|   | First Name                      |                               |                      |     |
|   | Last Name                       |                               |                      |     |
|   | 📞 Contact                       |                               |                      |     |
|   | 🐱 Email                         |                               |                      |     |
|   | Name Of Last Institute Attended | nded                          |                      |     |
|   | Name Of Last Degree Earned      |                               |                      |     |
|   | МСА                             |                               | •                    |     |
|   | Job Status                      |                               |                      |     |
|   | Working                         |                               | •                    |     |
|   | L Company Name                  |                               |                      |     |
|   | L Role                          |                               |                      |     |
|   | Preferred Sector                |                               |                      |     |
|   | Address                         |                               |                      |     |
|   | <b>Q</b> State                  |                               |                      |     |
|   | Q City                          |                               |                      |     |
|   | • Pincode                       |                               |                      |     |
|   | Aadhaar card No                 | Un J                          | चीरबाल               | τ.  |
|   | No GTT Code?                    | 1                             | INSTITUTE OF TECHNOL | OGY |
|   | L Enter GTT Id                  | - <b>4</b> <sub>61</sub>      |                      |     |
|   | Subr                            | nit                           |                      |     |