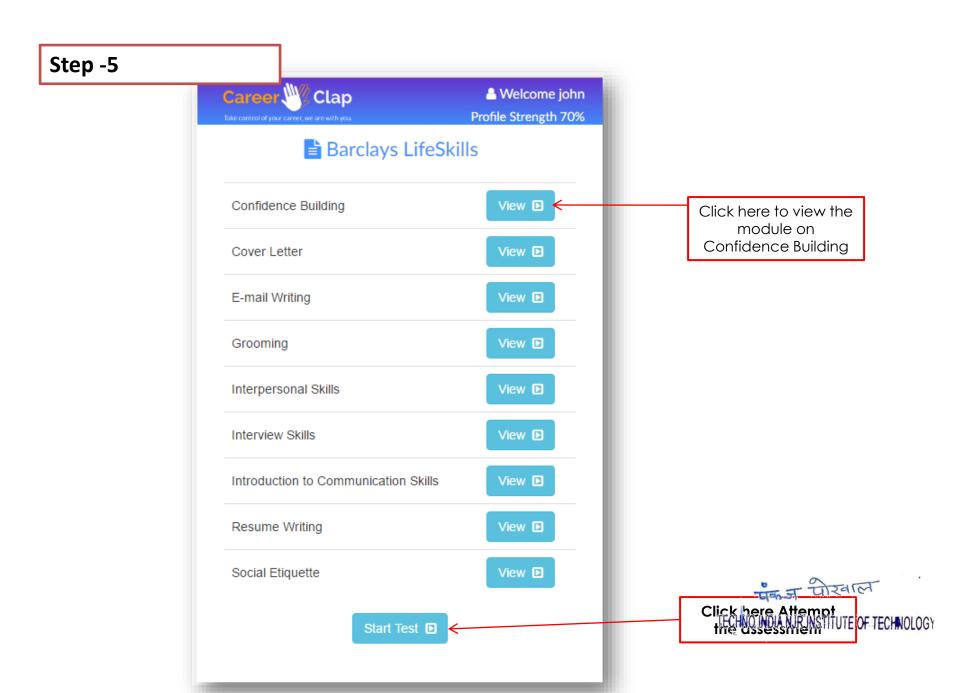

Take the first step towards your career with Barclays LifeSkills Training. Get a professional edge that is much required in the corporate world to advance and succeed.

Barclays LifeSkills Training and visits to Barclays' offices is a part of "Assess to Employment" initiative. This is Barclays' Corporate Social Responsibility Programme for students across India in association with NASSCOM Foundation and GTT.